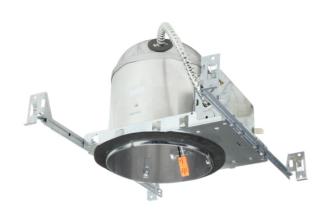

ng may be removed from plaster frame to provide access to the junction box

### **INSTALLATION**

- Bar Hanger: Pre-installed nails easily install in regular or engineered lumber
- Bar hangers are adjustable from 13-5/8" to 25" and can be repositioned 90 degree on plaster frame
- Junction Box: Listed for through branch circuit wiring. Contains seven 7/8" knockouts and four Romex pryouts with strain relief

### **TRIM COMPATIBILITY**

• Fit-All concept offers multiple trim options in a variety of design styles, and functional beam distributions to control beam angle and lumen delivery in accommodating various lamp types including Halogen, CFL and LED.

### WARRANTY

 5-Year limited warranty. Please refer www.highlineled.com/ for complete warranty terms and conditions.

# **PRODUCT IMAGE**



#### LISTINGS

- cULus Listed for Feed Through Wiring
- Certified under ASTM E283 for Air Tight Construction



## **ORDERING INFORMATION**

#### EXAMPLE ORDERING NUMBER : NCHSG-6-UNV-R-LED-IC-AT

| Family | Size                 | Input                                                            | Construction           | Lamp Style                                                             | Insulation              | Air-Tight                                           |
|--------|----------------------|------------------------------------------------------------------|------------------------|------------------------------------------------------------------------|-------------------------|-----------------------------------------------------|
| NCHSG  | <b>6</b> - 6" Inches | <b>120</b