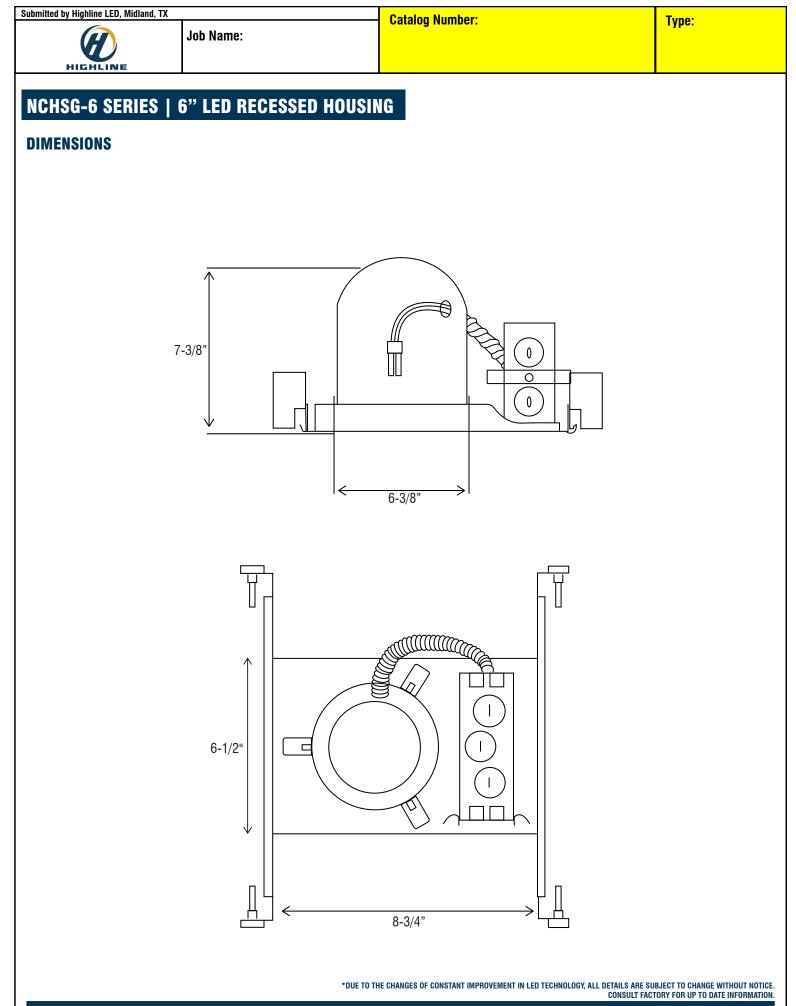

# NCHSG-6 SERIES | 6" LED RECESSED HOUSING

## CONSTRUCTION

- Housing adjusts for ceiling thickness from 1/2" to 1-1/2" thick, Galvanized steel construction
- Plaster frame features include: Regressed locking screw for securing hanger bars
- Cutouts for easily crimping hanger bars in position
- The housing may be removed from plaster frame to provide access to the junction box

### **INSTALLATION**

- Bar Hanger: Pre-installed nails easily install in regular or engineered lumber
- Bar hangers are adjustable from 13-5/8" to 25" and can be repositioned 90 degree on plaster frame
- Junction Box: Listed for through branch circuit wiring. Contains seven 7/8" knockouts and four Romex pryouts with strain relief